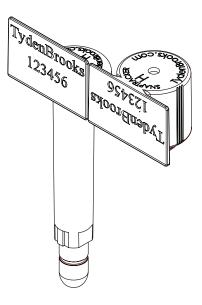

#### **FEATURES**

- ISO 17712: 2010 classification High Security.
- Large flag on both the bolt and body allows laser printed information to be easily read.
- Both parts are numbered to prevent fraud by replacement of either bolt or body.
- Parts come attached in a unique package for ease of use and accurate tracking of numbers.
- Interlocking joint to protect against tampering.

### MARKING/PRINTING

- Durable laser markings
- Numbering: 7 digits