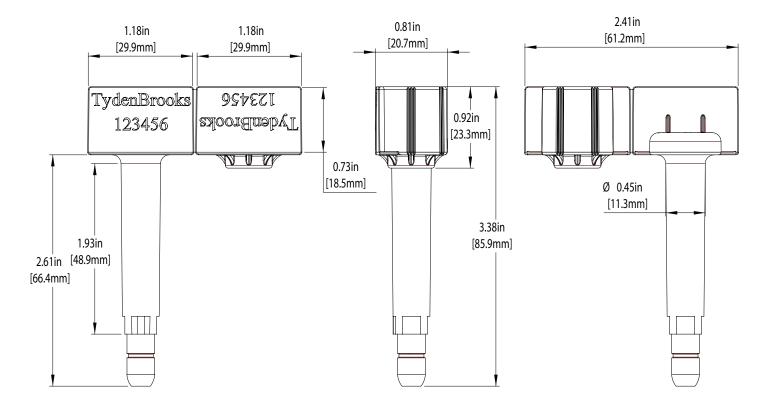

#### DIMENSIONS

- 18 mm diameter steel
- Operational Length: 1 ¼"
- Minimum slot for seal to pass through: 3/8"

SEALED

Security That Is Evident Since 1964

SEALED 123456

C-TRAT

Seals shown not actual size.

2012 N. Yellowood Ave Broken Arrow, OK 74012 800-747-7307 www.BudcoSecuritySeals.com