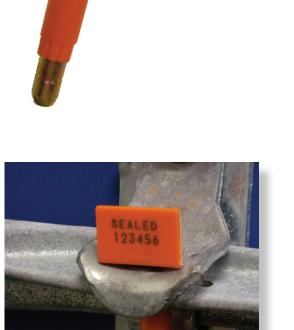

# SnapTracker Bolt Seal

The SnapTracker Bolt Seal is a barrier class seal, designed for securing high value cargo. A solid steel bolt provides strength while a molded plastic coating provides tamper-evidence. The SnapTracker is C-TPAT Compliant and meets the standard for a High Security Seal as outlined in the ISO 17712: 2010 specifications.

#### DIMENSIONS

- 18 mm diameter steel
- Operational Length: 1 ¼"
- Minimum slot for seal to pass through: 3/8"

SEALED

Security That Is Evident Since 1964

SEALED 123456

C-TRAT

Seals shown not actual size.

2012 N. Yellowood Ave Broken Arrow, OK 74012 800-747-7307 www.BudcoSecuritySeals.com